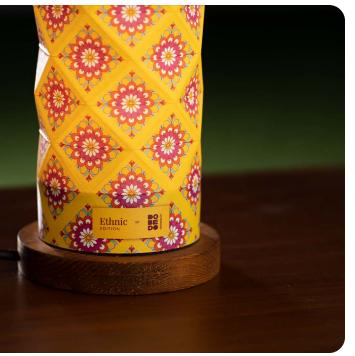

# *Meet Lumo!* Ethnic Edition

The Ethnic Edition, made for wedding gifting. The most useful and memorable gift one can give as a return gift during his/her wedding! Can be customised as well.

Every LUMO lamp is delivered in a sturdy carton box which contains: