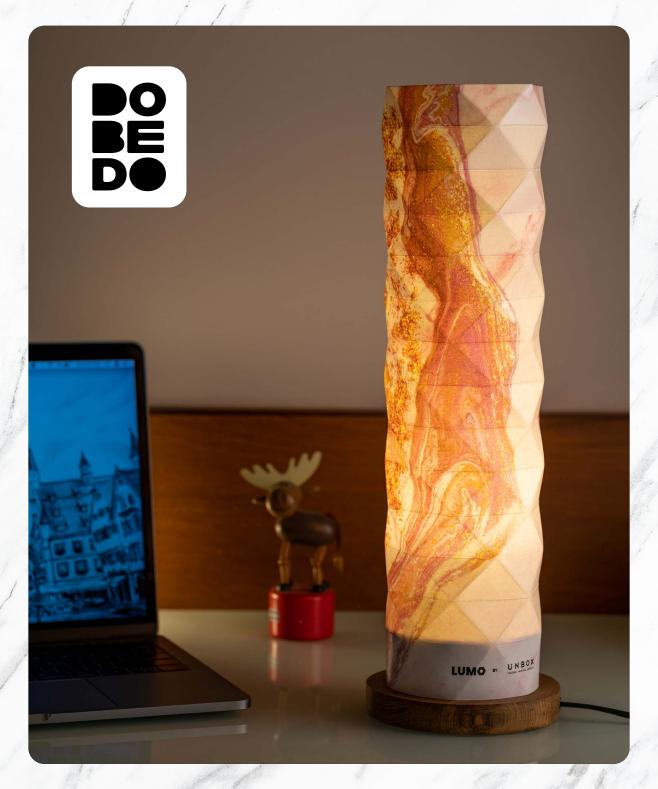

### *Meet Lumo!* Rose Gold

Rose Gold Lumo is a blend with the classic Italian white marble. Designed to look classy and modern during the day and amazingly gorgeous in the night, Rose Gold is a lovely object of your desire for that empty table top in your home.