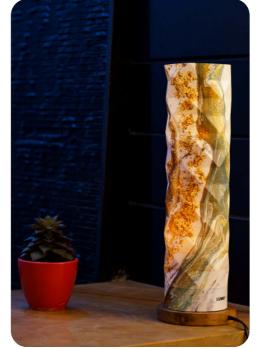

# *Meet Lumo!* Ethnic Edition

The Ethnic Edition, made for wedding gifting. The most useful and memorable gift one can give as a return gift during his/her wedding! Can be customised as well.

Every LUMO lamp is delivered in a sturdy carton box which contains: