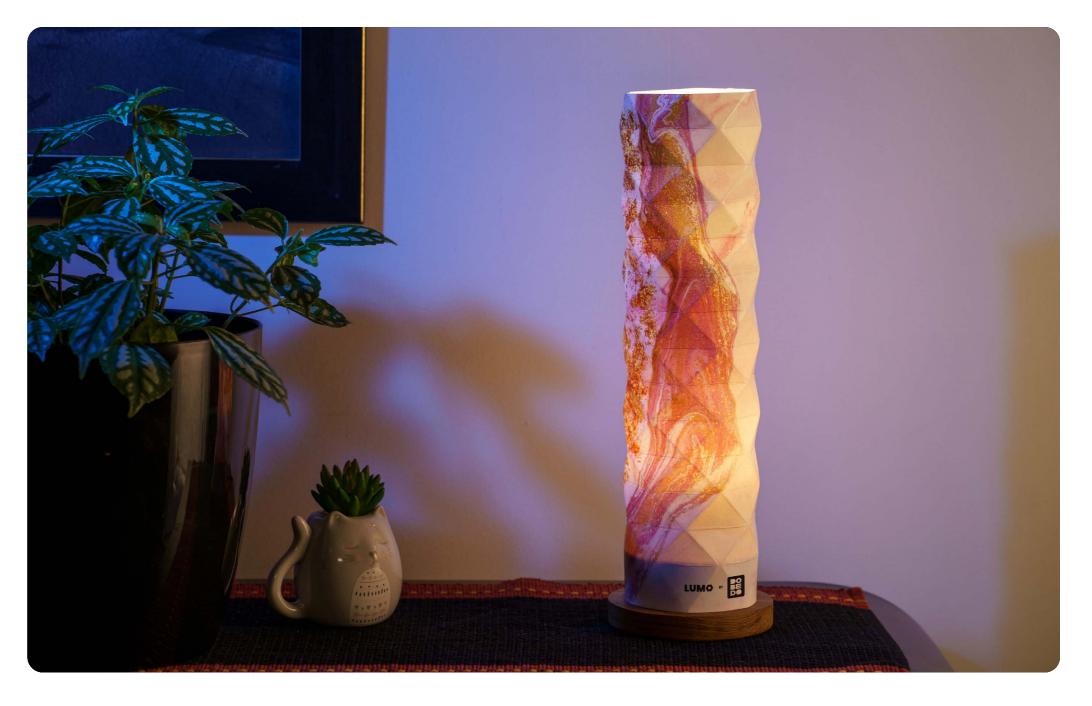

### *Meet Lumo!* Rose Gold

Rose Gold Lumo is a blend with the classic Italian white marble. Designed to look classy and modern during the day and amazingly gorgeous in the night, Rose Gold is a lovely object of your desire for that empty table top in your home.