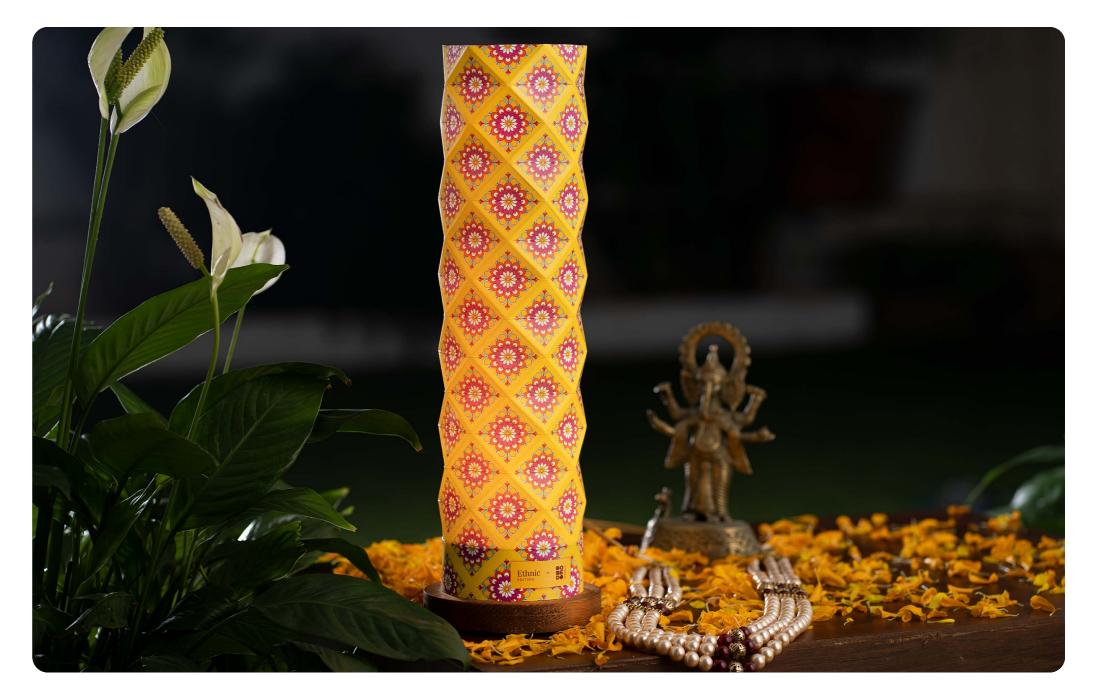

# *Meet Lumo!* Ethnic Edition

The Ethnic Edition, made for wedding gifting. The most useful and memorable gift one can give as a return gift during his/her wedding! Can be customised as well.

Every LUMO lamp is delivered in a sturdy carton box which contains: