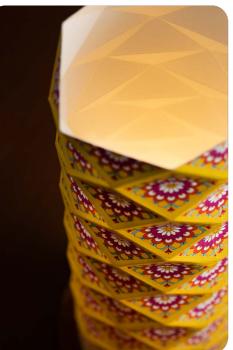

# *Meet Lumo!* Ethnic Edition

The Ethnic Edition, made for wedding gifting. The most useful and memorable gift one can give as a return gift during his/her wedding! Can be customised as well.

Every LUMO lamp is delivered in a sturdy carton box which contains: