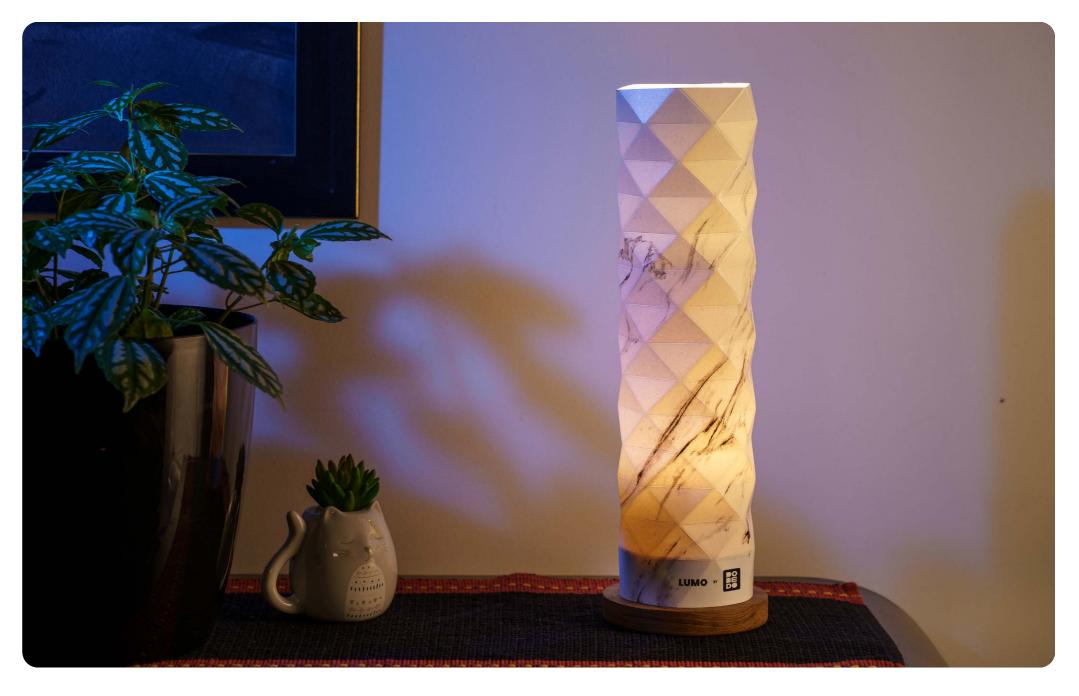

### Meet Lumo! Marble White

You won't find anything as white in nature as white marble. Designed to look classy and modern during the day and amazingly gorgeous in the night, Marble White Lumo is a lovely object of your desire for that empty table top in your home.