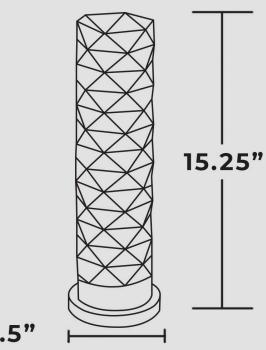

nd modern during the day and amazingly gorgeous in the night, Emerald Green is a lovely object of your desire for that empty table top in your home.





Every LUMO lamp is delivered in a sturdy carton box which contains:









# Meet Lumo! Holiday Edition

Christmas is most truly Christmas when we celebrate it by giving the light of love to those who need it most. Xmas Lumo is our way of spreading that love.





Every LUMO lamp is delivered in a sturdy carton box which contains:









# *Meet Lumo!* Ethnic Edition

The Ethnic Edition, made for wedding gifting. The most useful and memorable gift one can give as a return gift during his/her wedding! Can be customised as well.





Every LUMO lamp is delivered in a sturdy carton box which contains:









#### **LUMO DIMENSIONS:**



4.5"

#### FOR BULK ORDERS:

### Call: 77983 12619

### Email: sahil@unboxit.in

**BUY ONLINE:** www.dobedo.in

FOLLOW US: 🕜 @dobedo.india