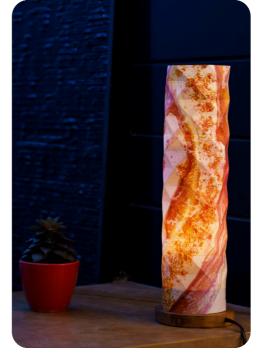

### *Meet Lumo!* Rose Gold

Rose Gold Lumo is a blend with the classic Italian white marble. Designed to look classy and modern during the day and amazingly gorgeous in the night, Rose Gold is a lovely object of your desire for that empty table top in your home.