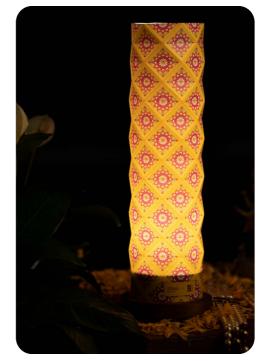

# *Meet Lumo!* Ethnic Edition

The Ethnic Edition, made for wedding gifting. The most useful and memorable gift one can give as a return gift during his/her wedding! Can be customised as well.

Every LUMO lamp is delivered in a sturdy carton box which contains: