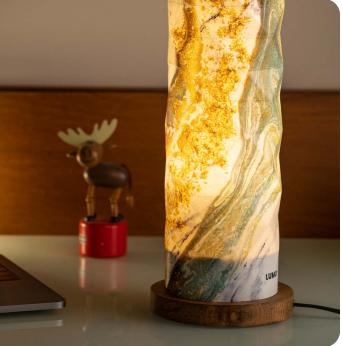

# *Meet Lumo!* Ethnic Edition

The Ethnic Edition, made for wedding gifting. The most useful and memorable gift one can give as a return gift during his/her wedding! Can be customised as well.

Every LUMO lamp is delivered in a sturdy carton box which contains: