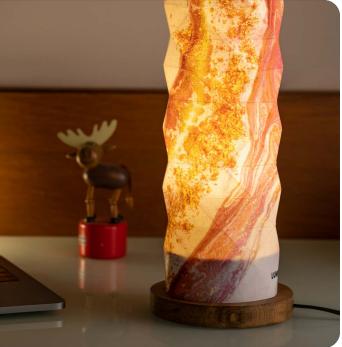

### *Meet Lumo!* Rose Gold

Rose Gold Lumo is a blend with the classic Italian white marble. Designed to look classy and modern during the day and amazingly gorgeous in the night, Rose Gold is a lovely object of your desire for that empty table top in your home.